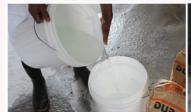

## **APPLICATION**

1. Add in water

2. Add in Color Cement

3. Mix thoroughly

4. Apply to surfaces