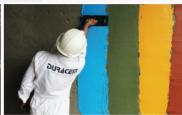

## **APPLICATION**

1. Add in water

2. Add in Color Cement

3. Mix thoroughly

4. Apply to surfaces