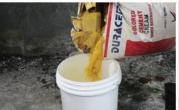

## **APPLICATION**

1. Add in water

2. Add in Color Cement

3. Mix thoroughly

4. Apply to surfaces