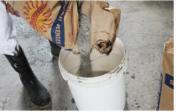

# **APPLICATION**

1. Add in water

2. Add in Super Render

3. Mix thoroughly

4. Apply to surfaces