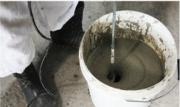

# **APPLICATION**

1. Add in water

2. Add in Super Render

3. Mix thoroughly

4. Apply to surfaces