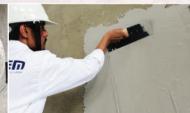

### Mixing

Remove loose particles, grease and traces of foreign materials that may affect adhesion. Dry absorbent surfaces should be moistened before application of **SUPER RENDER**. Mix 1 bag (25kg) of **SUPER RENDER** with approximately 7.5L of water and mix thoroughly with an electric mixer or drum mixer for 3-7 minutes until the desired homogeneous paste is achieved.

# **APPLICATION**

1. Add in water

2. Add in Super Render

3. Mix thoroughly

4. Apply to surfaces