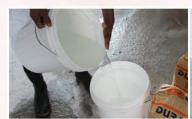

# **APPLICATION**

1. Add in water

2. Add in Super Render

3. Mix thoroughly

4. Apply to surfaces