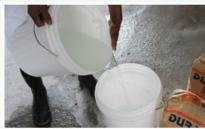

## **APPLICATION**

1. Add water according to ratio

4. Apply on surfaces

2. Pour in Tile Adhesive 399

5. Shape using square/V notch

3. Mix thoroughly

6. Apply tiles