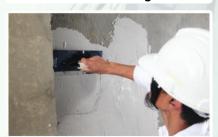

## **APPLICATION**

1. Add water according to ratio

4. Apply on surfaces

2. Pour in Tile Adhesive 399

5. Shape using square/V notch

3. Mix thoroughly

6. Apply tiles