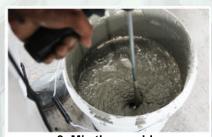

## **APPLICATION**

1. Add water according to ratio

4. Apply on surfaces

2. Pour in Tile Adhesive 399

5. Shape using square/V notch

3. Mix thoroughly

6. Apply tiles