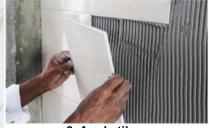

## **APPLICATION**

1. Add water according to ratio

4. Apply on surfaces

2. Pour in Tile Adhesive 399

5. Shape using square/V notch

3. Mix thoroughly

6. Apply tiles