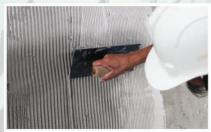

## **APPLICATION**

1. Add water according to ratio

4. Apply on surfaces

2. Pour in Tile Adhesive 399

5. Shape using square/V notch

3. Mix thoroughly

6. Apply tiles